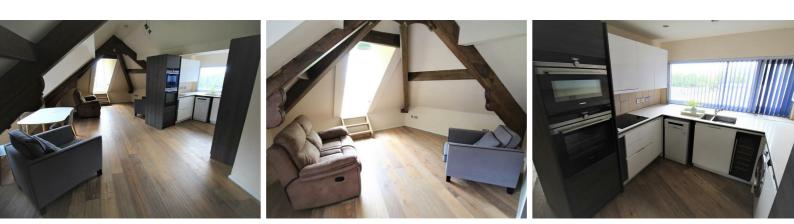

## DINING

Dining space leading onto the kitchen and living room. With space for table and chairs and a desk if preferable.

### LIVING

Living space leading onto the roof terrace with room for a good-sized suite.

#### **KITCHEN**

Well-presented kitchen with matching wall and base units and contrasting worktops.

The kitchen has a hob with oven/grill, fridge/freezer, sink with drainer and washing machine.