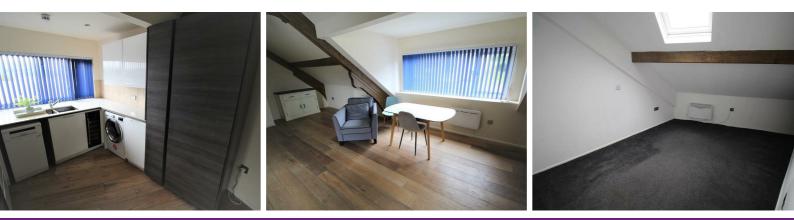

#### **KITCHEN**

Well-presented kitchen with matching wall and base units and contrasting worktops.

The kitchen has a hob with oven/grill, fridge/freezer, sink with drainer and washing machine.

## DINING

Dining space leading onto the kitchen and living room. With space for table and chairs and a desk if preferable.

### BEDROOM

Double bedroom with skylight window, exposed beam and ample space for a large bed and dressing furniture.

#### BEDROOM

Double bedroom with skylight window, exposed beam and ample space for a large bed and dressing furniture.